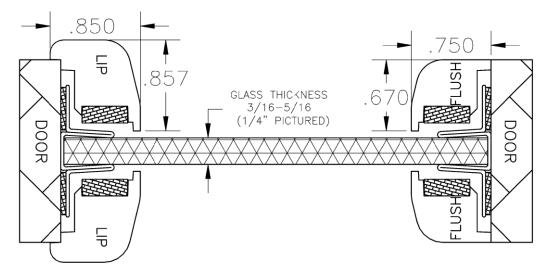

## **Order Information:**

ORDER SIZE (Visible glass) = (Width & Height)

\* CUTOUT SIZE = Order size + 1.500"

\* GLASS SIZE = Order size + 1.312"

| LISTED RATING                    | 20 MINUTE                                                       | 45 MINUTE                                                       | <b>45 MINUTE</b>                                                | 60 MINUTE   | 90 MINUTE   |
|----------------------------------|-----------------------------------------------------------------|-----------------------------------------------------------------|-----------------------------------------------------------------|-------------|-------------|
| DOOR CORE<br>CONSTRUCTION        | AGRIFIBER/<br>PARTICLEBOARD                                     | AGRIFIBER/<br>PARTICLEBOARD                                     | MINERAL                                                         | MINERAL     | MINERAL     |
| DOOR STILE & RAIL<br>CONTRUCTION | SCL                                                             | SCL OR MINERAL                                                  | MINERAL                                                         | MINERAL     | MINERAL     |
| MAXIMUM EXPOSED<br>GLASS AREA    | 1296 sq. in.                                                    | 1296 sq. in.                                                    | 1296 sq. in.                                                    | 100 sq. in. | 100 sq. in. |
| DIMENSION<br>RESTRICTIONS        | Height not to<br>exceed 54 in.<br>Width not to<br>exceed 31 in. | Height not to<br>exceed 54 in.<br>Width not to<br>exceed 31 in. | Height not to<br>exceed 54 in.<br>Width not to<br>exceed 31 in. | None        | None        |