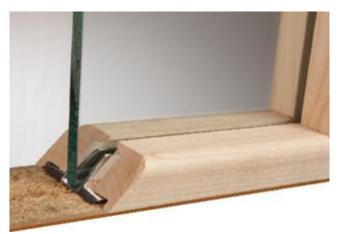

## **RESPONSE CME®**

(COMBUSTIBLE MATERIAL EJECTION) "Technical Data Sheet"

- No veneer- All solid lumber available in most species upon request
- No visible nail holes
- No glazing compound
- ➢ Easy installation
- Intertek-Warnock Hersey listed for 20, 45, 60 & 90 minute wood fire door applications
- > Available with fire-rated glass