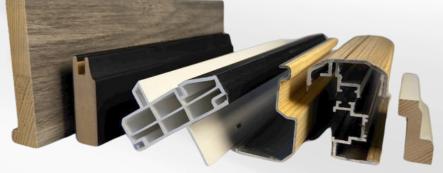

# PROFILE WRAPPING

From dark colors, to challenging profiles, Lexington has the experience and knowledge to wrap a multitude of materials with various overlays to create new revenue opportunities for our customers.

## **CORE MATERIAL**

- Finger jointed wood
- Aluminum extrusions
- MDF/ particleboard
- PVC extrusion
- Fiberglass pultrusion
- High-density Urethane

## **OVERLAY MATERIALS**

- Natural Veneer
- Woodgrain vinyl
- Interior vinyl
- Exterior vinyl
- Stainable woodgrain vinyl
- Impregnated papers/foils